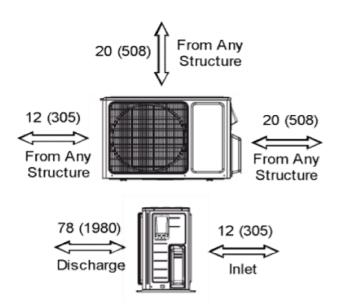

| 9,015                                 | 9,015  | 8,321  | 8,321  | 8,313  | 8,313  |  |
| 25 F             | 9,533                                 | 9,533  | 9,727  | 9,727  | 9,655  | 9,655  |  |
| 35 F             | 11,020                                | 11,020 | 11,506 | 11,506 | 10,998 | 10,998 |  |
| 45 F             | 12,481                                | 12,481 | 12,365 | 13,072 | 12,510 | 12,510 |  |
| 55 F             | 13,502                                | 13,502 | 13,247 | 13,247 | 12,722 | 12,722 |  |
| 65 F             | 13,484                                | 13,484 | 13,335 | 13,335 | 12,985 | 12,985 |  |

TC- Total Capacity (BtuH) SHC- Sensible Capacity (BtuH)



# MINIMUM SPACING REQUIREMENTS

Units: inch (mm)

# **INDOOR**



Units: inch (mm)

# **OUTDOOR**





# **DIMENSIONAL SPECIFICATIONS**

### NEO09HP230V1A

### INDOOR UNIT DIMENSIONS







| Liquid Line Valve | 1/4-in OD Flared |
|-------------------|------------------|
| Gas Line Valve    | 3/8-in OD Flared |
| Drain Connector   | 5/8-in OD        |

### **OUTDOOR UNIT DIMENSIONS**







| Liquid Line Valve | 1/4-in OD Flared |
|-------------------|------------------|
| Gas Line Valve    | 3/8-in OD Flared |

### Notes:

- 1. Recommended Interconnecting Cable Type Stranded Bare Copper Conductors THHN 600V Wire
- 2. Power wiring cable size must comply with applicable national and local codes.
- 3. Test conditions are based on AHRI 210/240.





www.greecomfort.com