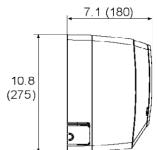

| Criarige i           | OI LITE              |                           |               | Inno               | vative Ductles   | s Mini Split Solution                                                                                                                                                                                                                                                                                                                                                                                                                                                                                                                                                                                                                                                                                                                                                                                                                                                                                                                                                                                                                                                                                                                                                                                                                                                                                                                                                                                                                                                                                                                                                                                                                                                                                                                                                                                                                                                                                                                                                                                                                                                                                                         |  |  |
|----------------------|----------------------|---------------------------|---------------|--------------------|------------------|-------------------------------------------------------------------------------------------------------------------------------------------------------------------------------------------------------------------------------------------------------------------------------------------------------------------------------------------------------------------------------------------------------------------------------------------------------------------------------------------------------------------------------------------------------------------------------------------------------------------------------------------------------------------------------------------------------------------------------------------------------------------------------------------------------------------------------------------------------------------------------------------------------------------------------------------------------------------------------------------------------------------------------------------------------------------------------------------------------------------------------------------------------------------------------------------------------------------------------------------------------------------------------------------------------------------------------------------------------------------------------------------------------------------------------------------------------------------------------------------------------------------------------------------------------------------------------------------------------------------------------------------------------------------------------------------------------------------------------------------------------------------------------------------------------------------------------------------------------------------------------------------------------------------------------------------------------------------------------------------------------------------------------------------------------------------------------------------------------------------------------|--|--|
| Submittal Da         | ata: NEO09H          | IP230V1A                  | 9,000 BTU,    | /H Wall Mou        | inted Heat- Pu   | mp System                                                                                                                                                                                                                                                                                                                                                                                                                                                                                                                                                                                                                                                                                                                                                                                                                                                                                                                                                                                                                                                                                                                                                                                                                                                                                                                                                                                                                                                                                                                                                                                                                                                                                                                                                                                                                                                                                                                                                                                                                                                                                                                     |  |  |
| Job Name             |                      |                           | Location      |                    | Date             |                                                                                                                                                                                                                                                                                                                                                                                                                                                                                                                                                                                                                                                                                                                                                                                                                                                                                                                                                                                                                                                                                                                                                                                                                                                                                                                                                                                                                                                                                                                                                                                                                                                                                                                                                                                                                                                                                                                                                                                                                                                                                                                               |  |  |
| Purchaser            |                      |                           | Engineer      |                    |                  |                                                                                                                                                                                                                                                                                                                                                                                                                                                                                                                                                                                                                                                                                                                                                                                                                                                                                                                                                                                                                                                                                                                                                                                                                                                                                                                                                                                                                                                                                                                                                                                                                                                                                                                                                                                                                                                                                                                                                                                                                                                                                                                               |  |  |
| Submitted To         |                      |                           | For           | Reference          | Approval         | Construction                                                                                                                                                                                                                                                                                                                                                                                                                                                                                                                                                                                                                                                                                                                                                                                                                                                                                                                                                                                                                                                                                                                                                                                                                                                                                                                                                                                                                                                                                                                                                                                                                                                                                                                                                                                                                                                                                                                                                                                                                                                                                                                  |  |  |
| Unit Designation     |                      |                           | Schedule      | No.                |                  |                                                                                                                                                                                                                                                                                                                                                                                                                                                                                                                                                                                                                                                                                                                                                                                                                                                                                                                                                                                                                                                                                                                                                                                                                                                                                                                                                                                                                                                                                                                                                                                                                                                                                                                                                                                                                                                                                                                                                                                                                                                                                                                               |  |  |
| GENERAL FEATURE      | S                    |                           |               |                    |                  |                                                                                                                                                                                                                                                                                                                                                                                                                                                                                                                                                                                                                                                                                                                                                                                                                                                                                                                                                                                                                                                                                                                                                                                                                                                                                                                                                                                                                                                                                                                                                                                                                                                                                                                                                                                                                                                                                                                                                                                                                                                                                                                               |  |  |
| -Compact and Quie    | et Design            |                           |               |                    | Acces            |                                                                                                                                                                                                                                                                                                                                                                                                                                                                                                                                                                                                                                                                                                                                                                                                                                                                                                                                                                                                                                                                                                                                                                                                                                                                                                                                                                                                                                                                                                                                                                                                                                                                                                                                                                                                                                                                                                                                                                                                                                                                                                                               |  |  |
| -Energy Star Qualif  | fied                 |                           |               |                    | ****             |                                                                                                                                                                                                                                                                                                                                                                                                                                                                                                                                                                                                                                                                                                                                                                                                                                                                                                                                                                                                                                                                                                                                                                                                                                                                                                                                                                                                                                                                                                                                                                                                                                                                                                                                                                                                                                                                                                                                                                                                                                                                                                                               |  |  |
| -High Efficiency DC  | C Inverter Technolog | ay l                      |               |                    | _                |                                                                                                                                                                                                                                                                                                                                                                                                                                                                                                                                                                                                                                                                                                                                                                                                                                                                                                                                                                                                                                                                                                                                                                                                                                                                                                                                                                                                                                                                                                                                                                                                                                                                                                                                                                                                                                                                                                                                                                                                                                                                                                                               |  |  |
| -Wireless Remote v   | _                    |                           |               | GREE               |                  |                                                                                                                                                                                                                                                                                                                                                                                                                                                                                                                                                                                                                                                                                                                                                                                                                                                                                                                                                                                                                                                                                                                                                                                                                                                                                                                                                                                                                                                                                                                                                                                                                                                                                                                                                                                                                                                                                                                                                                                                                                                                                                                               |  |  |
| -Low Ambient Cool    | I to 5 deg F         |                           |               | GREE               |                  | 1.05                                                                                                                                                                                                                                                                                                                                                                                                                                                                                                                                                                                                                                                                                                                                                                                                                                                                                                                                                                                                                                                                                                                                                                                                                                                                                                                                                                                                                                                                                                                                                                                                                                                                                                                                                                                                                                                                                                                                                                                                                                                                                                                          |  |  |
| -Intelligent Defrost | •                    |                           |               |                    |                  |                                                                                                                                                                                                                                                                                                                                                                                                                                                                                                                                                                                                                                                                                                                                                                                                                                                                                                                                                                                                                                                                                                                                                                                                                                                                                                                                                                                                                                                                                                                                                                                                                                                                                                                                                                                                                                                                                                                                                                                                                                                                                                                               |  |  |
| -Gold Fin Condens    |                      |                           |               |                    |                  |                                                                                                                                                                                                                                                                                                                                                                                                                                                                                                                                                                                                                                                                                                                                                                                                                                                                                                                                                                                                                                                                                                                                                                                                                                                                                                                                                                                                                                                                                                                                                                                                                                                                                                                                                                                                                                                                                                                                                                                                                                                                                                                               |  |  |
| -5 year Limited Part | ts Warranty          |                           | 16-11-51      |                    | 8                | BACK TO THE PARTY OF THE PARTY |  |  |
| -7 year Limited Con  | -                    |                           | _             | _                  | AHRI Certifie    | ed Ref No: 7065019                                                                                                                                                                                                                                                                                                                                                                                                                                                                                                                                                                                                                                                                                                                                                                                                                                                                                                                                                                                                                                                                                                                                                                                                                                                                                                                                                                                                                                                                                                                                                                                                                                                                                                                                                                                                                                                                                                                                                                                                                                                                                                            |  |  |
| , and the second     | System Rating        | S                         |               | Indoor Unit Data   |                  |                                                                                                                                                                                                                                                                                                                                                                                                                                                                                                                                                                                                                                                                                                                                                                                                                                                                                                                                                                                                                                                                                                                                                                                                                                                                                                                                                                                                                                                                                                                                                                                                                                                                                                                                                                                                                                                                                                                                                                                                                                                                                                                               |  |  |
| Cooling              |                      |                           | Fan Motor     | Output Pow         | er               | 20 V                                                                                                                                                                                                                                                                                                                                                                                                                                                                                                                                                                                                                                                                                                                                                                                                                                                                                                                                                                                                                                                                                                                                                                                                                                                                                                                                                                                                                                                                                                                                                                                                                                                                                                                                                                                                                                                                                                                                                                                                                                                                                                                          |  |  |
| Rated Capacity       |                      | 9,000 BTU/H               |               | FLA                |                  | 0.2                                                                                                                                                                                                                                                                                                                                                                                                                                                                                                                                                                                                                                                                                                                                                                                                                                                                                                                                                                                                                                                                                                                                                                                                                                                                                                                                                                                                                                                                                                                                                                                                                                                                                                                                                                                                                                                                                                                                                                                                                                                                                                                           |  |  |
| Capacity Range       |                      | 3,500-9,600 BTU/H         |               |                    |                  |                                                                                                                                                                                                                                                                                                                                                                                                                                                                                                                                                                                                                                                                                                                                                                                                                                                                                                                                                                                                                                                                                                                                                                                                                                                                                                                                                                                                                                                                                                                                                                                                                                                                                                                                                                                                                                                                                                                                                                                                                                                                                                                               |  |  |
| Power Input (Max)    |                      | 1,075 W                   | Airflow       |                    |                  |                                                                                                                                                                                                                                                                                                                                                                                                                                                                                                                                                                                                                                                                                                                                                                                                                                                                                                                                                                                                                                                                                                                                                                                                                                                                                                                                                                                                                                                                                                                                                                                                                                                                                                                                                                                                                                                                                                                                                                                                                                                                                                                               |  |  |
| SEER                 |                      | 22                        | Cooling We    | et (Lo/Hi)         |                  | 218/306 CFN                                                                                                                                                                                                                                                                                                                                                                                                                                                                                                                                                                                                                                                                                                                                                                                                                                                                                                                                                                                                                                                                                                                                                                                                                                                                                                                                                                                                                                                                                                                                                                                                                                                                                                                                                                                                                                                                                                                                                                                                                                                                                                                   |  |  |
| EER                  |                      | 14.2                      | Heating Dr    | y (Lo/Hi)          |                  | 235/317 CFN                                                                                                                                                                                                                                                                                                                                                                                                                                                                                                                                                                                                                                                                                                                                                                                                                                                                                                                                                                                                                                                                                                                                                                                                                                                                                                                                                                                                                                                                                                                                                                                                                                                                                                                                                                                                                                                                                                                                                                                                                                                                                                                   |  |  |
| Heating at 47° F     |                      |                           | Sound Press   | sure Level         |                  |                                                                                                                                                                                                                                                                                                                                                                                                                                                                                                                                                                                                                                                                                                                                                                                                                                                                                                                                                                                                                                                                                                                                                                                                                                                                                                                                                                                                                                                                                                                                                                                                                                                                                                                                                                                                                                                                                                                                                                                                                                                                                                                               |  |  |
| Rated Capacity       |                      | 9,800 BTU/H               | Cooling (Lo   | /Hi)               |                  | 32/42 db(A                                                                                                                                                                                                                                                                                                                                                                                                                                                                                                                                                                                                                                                                                                                                                                                                                                                                                                                                                                                                                                                                                                                                                                                                                                                                                                                                                                                                                                                                                                                                                                                                                                                                                                                                                                                                                                                                                                                                                                                                                                                                                                                    |  |  |
| Capacity Range       |                      | 2,200-11,000 BTU/H        | Heating (Lo   | /Hi)               |                  | 32/42 db(A                                                                                                                                                                                                                                                                                                                                                                                                                                                                                                                                                                                                                                                                                                                                                                                                                                                                                                                                                                                                                                                                                                                                                                                                                                                                                                                                                                                                                                                                                                                                                                                                                                                                                                                                                                                                                                                                                                                                                                                                                                                                                                                    |  |  |
| Power Input (Max)    |                      | 900 W                     | Dimensions    | & Weights          |                  |                                                                                                                                                                                                                                                                                                                                                                                                                                                                                                                                                                                                                                                                                                                                                                                                                                                                                                                                                                                                                                                                                                                                                                                                                                                                                                                                                                                                                                                                                                                                                                                                                                                                                                                                                                                                                                                                                                                                                                                                                                                                                                                               |  |  |
| HSPF                 |                      | 9.2                       | Unit Dimens   | sions (LxHxD)      |                  | 33.3 x 10.8 x 7.1-ii                                                                                                                                                                                                                                                                                                                                                                                                                                                                                                                                                                                                                                                                                                                                                                                                                                                                                                                                                                                                                                                                                                                                                                                                                                                                                                                                                                                                                                                                                                                                                                                                                                                                                                                                                                                                                                                                                                                                                                                                                                                                                                          |  |  |
| COP                  |                      | 3.8                       | Weight (Ne    | et/Shipping)       |                  | 22/29 LBS                                                                                                                                                                                                                                                                                                                                                                                                                                                                                                                                                                                                                                                                                                                                                                                                                                                                                                                                                                                                                                                                                                                                                                                                                                                                                                                                                                                                                                                                                                                                                                                                                                                                                                                                                                                                                                                                                                                                                                                                                                                                                                                     |  |  |
| Heating at 17° F     |                      |                           | ·             | 0                  | utdoor Unit Data |                                                                                                                                                                                                                                                                                                                                                                                                                                                                                                                                                                                                                                                                                                                                                                                                                                                                                                                                                                                                                                                                                                                                                                                                                                                                                                                                                                                                                                                                                                                                                                                                                                                                                                                                                                                                                                                                                                                                                                                                                                                                                                                               |  |  |
| Rated Capacity       |                      | 5,500 BTU/H               | Compressor    | •                  |                  | DC Inverter Driven Rotary                                                                                                                                                                                                                                                                                                                                                                                                                                                                                                                                                                                                                                                                                                                                                                                                                                                                                                                                                                                                                                                                                                                                                                                                                                                                                                                                                                                                                                                                                                                                                                                                                                                                                                                                                                                                                                                                                                                                                                                                                                                                                                     |  |  |
| Capacity (Max)       |                      | 8,602 BTU/H               | Refrigerant 1 |                    |                  | R410A                                                                                                                                                                                                                                                                                                                                                                                                                                                                                                                                                                                                                                                                                                                                                                                                                                                                                                                                                                                                                                                                                                                                                                                                                                                                                                                                                                                                                                                                                                                                                                                                                                                                                                                                                                                                                                                                                                                                                                                                                                                                                                                         |  |  |
| Power Input (Max)    |                      | 790 W                     | Fan Motor     | Output Pow         | er               | 30 V                                                                                                                                                                                                                                                                                                                                                                                                                                                                                                                                                                                                                                                                                                                                                                                                                                                                                                                                                                                                                                                                                                                                                                                                                                                                                                                                                                                                                                                                                                                                                                                                                                                                                                                                                                                                                                                                                                                                                                                                                                                                                                                          |  |  |
| COP                  |                      | 2.2                       |               | FLA                |                  | 0.2 A                                                                                                                                                                                                                                                                                                                                                                                                                                                                                                                                                                                                                                                                                                                                                                                                                                                                                                                                                                                                                                                                                                                                                                                                                                                                                                                                                                                                                                                                                                                                                                                                                                                                                                                                                                                                                                                                                                                                                                                                                                                                                                                         |  |  |
|                      |                      |                           | Sound Press   | sure               |                  |                                                                                                                                                                                                                                                                                                                                                                                                                                                                                                                                                                                                                                                                                                                                                                                                                                                                                                                                                                                                                                                                                                                                                                                                                                                                                                                                                                                                                                                                                                                                                                                                                                                                                                                                                                                                                                                                                                                                                                                                                                                                                                                               |  |  |
| Operating Range      |                      |                           | Cooling       |                    |                  | 50 db(A                                                                                                                                                                                                                                                                                                                                                                                                                                                                                                                                                                                                                                                                                                                                                                                                                                                                                                                                                                                                                                                                                                                                                                                                                                                                                                                                                                                                                                                                                                                                                                                                                                                                                                                                                                                                                                                                                                                                                                                                                                                                                                                       |  |  |
| Cooling              | (Max)                | 109°F (43 C)              | Heating       |                    |                  | 50 db(A                                                                                                                                                                                                                                                                                                                                                                                                                                                                                                                                                                                                                                                                                                                                                                                                                                                                                                                                                                                                                                                                                                                                                                                                                                                                                                                                                                                                                                                                                                                                                                                                                                                                                                                                                                                                                                                                                                                                                                                                                                                                                                                       |  |  |
|                      | (Min)                | 5°F (-15 C)               | Dimensions    | & Weights          |                  |                                                                                                                                                                                                                                                                                                                                                                                                                                                                                                                                                                                                                                                                                                                                                                                                                                                                                                                                                                                                                                                                                                                                                                                                                                                                                                                                                                                                                                                                                                                                                                                                                                                                                                                                                                                                                                                                                                                                                                                                                                                                                                                               |  |  |
| Heating              | (Max)                | 75°F (24 C)               | Unit Dimens   | sions (LxHxD)      |                  | 33.4 x 21.3 x 12.6 -ir                                                                                                                                                                                                                                                                                                                                                                                                                                                                                                                                                                                                                                                                                                                                                                                                                                                                                                                                                                                                                                                                                                                                                                                                                                                                                                                                                                                                                                                                                                                                                                                                                                                                                                                                                                                                                                                                                                                                                                                                                                                                                                        |  |  |
|                      | (Min)                | 5°F (-15 C)               | Weight (Ne    | et/Shipping)       |                  | 79/90 LBS                                                                                                                                                                                                                                                                                                                                                                                                                                                                                                                                                                                                                                                                                                                                                                                                                                                                                                                                                                                                                                                                                                                                                                                                                                                                                                                                                                                                                                                                                                                                                                                                                                                                                                                                                                                                                                                                                                                                                                                                                                                                                                                     |  |  |
| Power Supply         |                      |                           | Refrigerant I | Piping Data        |                  |                                                                                                                                                                                                                                                                                                                                                                                                                                                                                                                                                                                                                                                                                                                                                                                                                                                                                                                                                                                                                                                                                                                                                                                                                                                                                                                                                                                                                                                                                                                                                                                                                                                                                                                                                                                                                                                                                                                                                                                                                                                                                                                               |  |  |
| Normal Operational   | Voltage              | 208/230 V, 1 Phase, 60 Hz | Gas Pipe S    | ize (OD)           |                  | 3/8-ir                                                                                                                                                                                                                                                                                                                                                                                                                                                                                                                                                                                                                                                                                                                                                                                                                                                                                                                                                                                                                                                                                                                                                                                                                                                                                                                                                                                                                                                                                                                                                                                                                                                                                                                                                                                                                                                                                                                                                                                                                                                                                                                        |  |  |
| Voltage Range        |                      | 187 - 253 V               | Liquid Pipe   | Size (OD)          |                  | 1/4-ir                                                                                                                                                                                                                                                                                                                                                                                                                                                                                                                                                                                                                                                                                                                                                                                                                                                                                                                                                                                                                                                                                                                                                                                                                                                                                                                                                                                                                                                                                                                                                                                                                                                                                                                                                                                                                                                                                                                                                                                                                                                                                                                        |  |  |
| Main Power Wire Siz  | <u>ze</u>            | 14-2 AWG                  | Connection    | Method             |                  | Flared                                                                                                                                                                                                                                                                                                                                                                                                                                                                                                                                                                                                                                                                                                                                                                                                                                                                                                                                                                                                                                                                                                                                                                                                                                                                                                                                                                                                                                                                                                                                                                                                                                                                                                                                                                                                                                                                                                                                                                                                                                                                                                                        |  |  |
| Interconnecting Cabl | le Wire Size         | 14-4 AWG                  | MAX Refrig    | erant Pipe Len     | gth              | 50-1                                                                                                                                                                                                                                                                                                                                                                                                                                                                                                                                                                                                                                                                                                                                                                                                                                                                                                                                                                                                                                                                                                                                                                                                                                                                                                                                                                                                                                                                                                                                                                                                                                                                                                                                                                                                                                                                                                                                                                                                                                                                                                                          |  |  |
| MCA                  |                      | 10.0 A                    | MIN Refrige   | erant Pipe Leng    | ıth              | 10-f                                                                                                                                                                                                                                                                                                                                                                                                                                                                                                                                                                                                                                                                                                                                                                                                                                                                                                                                                                                                                                                                                                                                                                                                                                                                                                                                                                                                                                                                                                                                                                                                                                                                                                                                                                                                                                                                                                                                                                                                                                                                                                                          |  |  |
| MOCP/Breaker Size    |                      | 15 A                      | MAX Refrig    | erant Pipe Hei     | ght Difference   | 33-f                                                                                                                                                                                                                                                                                                                                                                                                                                                                                                                                                                                                                                                                                                                                                                                                                                                                                                                                                                                                                                                                                                                                                                                                                                                                                                                                                                                                                                                                                                                                                                                                                                                                                                                                                                                                                                                                                                                                                                                                                                                                                                                          |  |  |
| YEAR                 | INVER                | RTER                      |               | CERTI WWW.ahridire | FIED TAM         | <b>(II)</b>                                                                                                                                                                                                                                                                                                                                                                                                                                                                                                                                                                                                                                                                                                                                                                                                                                                                                                                                                                                                                                                                                                                                                                                                                                                                                                                                                                                                                                                                                                                                                                                                                                                                                                                                                                                                                                                                                                                                                                                                                                                                                                                   |  |  |