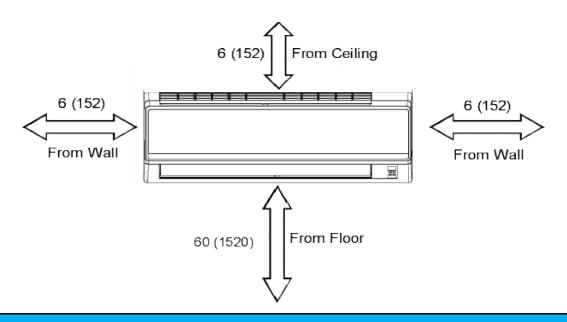

7,705  | 7,705  |  |
| 15 F             | 9,015                                 | 9,015  | 8,321  | 8,321  | 8,313  | 8,313  |  |
| 25 F             | 9,533                                 | 9,533  | 9,727  | 9,727  | 9,655  | 9,655  |  |
| 35 F             | 11,020                                | 11,020 | 11,506 | 11,506 | 10,998 | 10,998 |  |
| 45 F             | 12,481                                | 12,481 | 12,365 | 13,072 | 12,510 | 12,510 |  |
| 55 F             | 13,502                                | 13,502 | 13,247 | 13,247 | 12,722 | 12,722 |  |
| 65 F             | 13,484                                | 13,484 | 13,335 | 13,335 | 12,985 | 12,985 |  |

TC- Total Capacity (BtuH) SHC- Sensible Capacity (BtuH)



# MINIMUM SPACING REQUIREMENTS

Units: inch (mm)

# **INDOOR**



Units: inch (mm)

# **OUTDOOR**





# **DIMENSIONAL SPECIFICATIONS**

### NEO09HP230V1A

### INDOOR UNIT DIMENSIONS







| Liquid Line Valve | 1/4-in OD Flared |
|-------------------|------------------|
| Gas Line Valve    | 3/8-in OD Flared |
| Drain Connector   | 5/8-in OD        |

### **OUTDOOR UNIT DIMENSIONS**







| Liquid Line Valve | 1/4-in OD Flared |
|-------------------|------------------|
| Gas Line Valve    | 3/8-in OD Flared |

### Notes:

- 1. Recommended Interconnecting Cable Type Stranded Bare Copper Conductors THHN 600V Wire
- 2. Power wiring cable size must comply with applicable national and local codes.
- 3. Test conditions are based on AHRI 210/240.





www.greecomfort.com