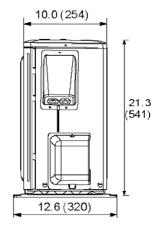

| Criarige i           | OI LITE              |                           |               | Inno               | vative Ductles   | s Mini Split Solution                                                                                                                                                                                                                                                                                                                                                                                                                                                                                                                                                                                                                                                                                                                                                                                                                                                                                                                                                                                                                                                                                                                                                                                                                                                                                                                                                                                                                                                                                                                                                                                                                                                                                                                                                                                                                                                                                                                                                                                                                                                                                                         |  |  |
|----------------------|----------------------|---------------------------|---------------|--------------------|------------------|-------------------------------------------------------------------------------------------------------------------------------------------------------------------------------------------------------------------------------------------------------------------------------------------------------------------------------------------------------------------------------------------------------------------------------------------------------------------------------------------------------------------------------------------------------------------------------------------------------------------------------------------------------------------------------------------------------------------------------------------------------------------------------------------------------------------------------------------------------------------------------------------------------------------------------------------------------------------------------------------------------------------------------------------------------------------------------------------------------------------------------------------------------------------------------------------------------------------------------------------------------------------------------------------------------------------------------------------------------------------------------------------------------------------------------------------------------------------------------------------------------------------------------------------------------------------------------------------------------------------------------------------------------------------------------------------------------------------------------------------------------------------------------------------------------------------------------------------------------------------------------------------------------------------------------------------------------------------------------------------------------------------------------------------------------------------------------------------------------------------------------|--|--|
| Submittal Da         | ata: NEO09H          | IP230V1A                  | 9,000 BTU,    | /H Wall Mou        | inted Heat- Pu   | mp System                                                                                                                                                                                                                                                                                                                                                                                                                                                                                                                                                                                                                                                                                                                                                                                                                                                                                                                                                                                                                                                                                                                                                                                                                                                                                                                                                                                                                                                                                                                                                                                                                                                                                                                                                                                                                                                                                                                                                                                                                                                                                                                     |  |  |
| Job Name             |                      |                           | Location      |                    | Date             |                                                                                                                                                                                                                                                                                                                                                                                                                                                                                                                                                                                                                                                                                                                                                                                                                                                                                                                                                                                                                                                                                                                                                                                                                                                                                                                                                                                                                                                                                                                                                                                                                                                                                                                                                                                                                                                                                                                                                                                                                                                                                                                               |  |  |
| Purchaser            |                      |                           | Engineer      |                    |                  |                                                                                                                                                                                                                                                                                                                                                                                                                                                                                                                                                                                                                                                                                                                                                                                                                                                                                                                                                                                                                                                                                                                                                                                                                                                                                                                                                                                                                                                                                                                                                                                                                                                                                                                                                                                                                                                                                                                                                                                                                                                                                                                               |  |  |
| Submitted To         |                      |                           | For           | Reference          | Approval         | Construction                                                                                                                                                                                                                                                                                                                                                                                                                                                                                                                                                                                                                                                                                                                                                                                                                                                                                                                                                                                                                                                                                                                                                                                                                                                                                                                                                                                                                                                                                                                                                                                                                                                                                                                                                                                                                                                                                                                                                                                                                                                                                                                  |  |  |
| Unit Designation     |                      |                           | Schedule      | No.                |                  |                                                                                                                                                                                                                                                                                                                                                                                                                                                                                                                                                                                                                                                                                                                                                                                                                                                                                                                                                                                                                                                                                                                                                                                                                                                                                                                                                                                                                                                                                                                                                                                                                                                                                                                                                                                                                                                                                                                                                                                                                                                                                                                               |  |  |
| GENERAL FEATURE      | S                    |                           |               |                    |                  |                                                                                                                                                                                                                                                                                                                                                                                                                                                                                                                                                                                                                                                                                                                                                                                                                                                                                                                                                                                                                                                                                                                                                                                                                                                                                                                                                                                                                                                                                                                                                                                                                                                                                                                                                                                                                                                                                                                                                                                                                                                                                                                               |  |  |
| -Compact and Quie    | et Design            |                           |               |                    | Acces            |                                                                                                                                                                                                                                                                                                                                                                                                                                                                                                                                                                                                                                                                                                                                                                                                                                                                                                                                                                                                                                                                                                                                                                                                                                                                                                                                                                                                                                                                                                                                                                                                                                                                                                                                                                                                                                                                                                                                                                                                                                                                                                                               |  |  |
| -Energy Star Qualif  | fied                 |                           |               |                    | ****             |                                                                                                                                                                                                                                                                                                                                                                                                                                                                                                                                                                                                                                                                                                                                                                                                                                                                                                                                                                                                                                                                                                                                                                                                                                                                                                                                                                                                                                                                                                                                                                                                                                                                                                                                                                                                                                                                                                                                                                                                                                                                                                                               |  |  |
| -High Efficiency DC  | C Inverter Technolog | ay l                      |               |                    | _                |                                                                                                                                                                                                                                                                                                                                                                                                                                                                                                                                                                                                                                                                                                                                                                                                                                                                                                                                                                                                                                                                                                                                                                                                                                                                                                                                                                                                                                                                                                                                                                                                                                                                                                                                                                                                                                                                                                                                                                                                                                                                                                                               |  |  |
| -Wireless Remote v   | _                    |                           |               | GREE               |                  |                                                                                                                                                                                                                                                                                                                                                                                                                                                                                                                                                                                                                                                                                                                                                                                                                                                                                                                                                                                                                                                                                                                                                                                                                                                                                                                                                                                                                                                                                                                                                                                                                                                                                                                                                                                                                                                                                                                                                                                                                                                                                                                               |  |  |
| -Low Ambient Cool    | I to 5 deg F         |                           |               | GREE               |                  | 1.05                                                                                                                                                                                                                                                                                                                                                                                                                                                                                                                                                                                                                                                                                                                                                                                                                                                                                                                                                                                                                                                                                                                                                                                                                                                                                                                                                                                                                                                                                                                                                                                                                                                                                                                                                                                                                                                                                                                                                                                                                                                                                                                          |  |  |
| -Intelligent Defrost | •                    |                           |               |                    |                  |                                                                                                                                                                                                                                                                                                                                                                                                                                                                                                                                                                                                                                                                                                                                                                                                                                                                                                                                                                                                                                                                                                                                                                                                                                                                                                                                                                                                                                                                                                                                                                                                                                                                                                                                                                                                                                                                                                                                                                                                                                                                                                                               |  |  |
| -Gold Fin Condens    |                      |                           |               |                    |                  |                                                                                                                                                                                                                                                                                                                                                                                                                                                                                                                                                                                                                                                                                                                                                                                                                                                                                                                                                                                                                                                                                                                                                                                                                                                                                                                                                                                                                                                                                                                                                                                                                                                                                                                                                                                                                                                                                                                                                                                                                                                                                                                               |  |  |
| -5 year Limited Part | ts Warranty          |                           | 16-11-51      |                    | 8                | BACK TO THE PARTY OF THE PARTY |  |  |
| -7 year Limited Con  | -                    |                           | _             | _                  | AHRI Certifie    | ed Ref No: 7065019                                                                                                                                                                                                                                                                                                                                                                                                                                                                                                                                                                                                                                                                                                                                                                                                                                                                                                                                                                                                                                                                                                                                                                                                                                                                                                                                                                                                                                                                                                                                                                                                                                                                                                                                                                                                                                                                                                                                                                                                                                                                                                            |  |  |
| , and the second     | System Rating        | S                         |               | Indoor Unit Data   |                  |                                                                                                                                                                                                                                                                                                                                                                                                                                                                                                                                                                                                                                                                                                                                                                                                                                                                                                                                                                                                                                                                                                                                                                                                                                                                                                                                                                                                                                                                                                                                                                                                                                                                                                                                                                                                                                                                                                                                                                                                                                                                                                                               |  |  |
| Cooling              |                      |                           | Fan Motor     | Output Pow         | er               | 20 V                                                                                                                                                                                                                                                                                                                                                                                                                                                                                                                                                                                                                                                                                                                                                                                                                                                                                                                                                                                                                                                                                                                                                                                                                                                                                                                                                                                                                                                                                                                                                                                                                                                                                                                                                                                                                                                                                                                                                                                                                                                                                                                          |  |  |
| Rated Capacity       |                      | 9,000 BTU/H               |               | FLA                |                  | 0.2                                                                                                                                                                                                                                                                                                                                                                                                                                                                                                                                                                                                                                                                                                                                                                                                                                                                                                                                                                                                                                                                                                                                                                                                                                                                                                                                                                                                                                                                                                                                                                                                                                                                                                                                                                                                                                                                                                                                                                                                                                                                                                                           |  |  |
| Capacity Range       |                      | 3,500-9,600 BTU/H         |               |                    |                  |                                                                                                                                                                                                                                                                                                                                                                                                                                                                                                                                                                                                                                                                                                                                                                                                                                                                                                                                                                                                                                                                                                                                                                                                                                                                                                                                                                                                                                                                                                                                                                                                                                                                                                                                                                                                                                                                                                                                                                                                                                                                                                                               |  |  |
| Power Input (Max)    |                      | 1,075 W                   | Airflow       |                    |                  |                                                                                                                                                                                                                                                                                                                                                                                                                                                                                                                                                                                                                                                                                                                                                                                                                                                                                                                                                                                                                                                                                                                                                                                                                                                                                                                                                                                                                                                                                                                                                                                                                                                                                                                                                                                                                                                                                                                                                                                                                                                                                                                               |  |  |
| SEER                 |                      | 22                        | Cooling We    | et (Lo/Hi)         |                  | 218/306 CFN                                                                                                                                                                                                                                                                                                                                                                                                                                                                                                                                                                                                                                                                                                                                                                                                                                                                                                                                                                                                                                                                                                                                                                                                                                                                                                                                                                                                                                                                                                                                                                                                                                                                                                                                                                                                                                                                                                                                                                                                                                                                                                                   |  |  |
| EER                  |                      | 14.2                      | Heating Dr    | y (Lo/Hi)          |                  | 235/317 CFN                                                                                                                                                                                                                                                                                                                                                                                                                                                                                                                                                                                                                                                                                                                                                                                                                                                                                                                                                                                                                                                                                                                                                                                                                                                                                                                                                                                                                                                                                                                                                                                                                                                                                                                                                                                                                                                                                                                                                                                                                                                                                                                   |  |  |
| Heating at 47° F     |                      |                           | Sound Press   | sure Level         |                  |                                                                                                                                                                                                                                                                                                                                                                                                                                                                                                                                                                                                                                                                                                                                                                                                                                                                                                                                                                                                                                                                                                                                                                                                                                                                                                                                                                                                                                                                                                                                                                                                                                                                                                                                                                                                                                                                                                                                                                                                                                                                                                                               |  |  |
| Rated Capacity       |                      | 9,800 BTU/H               | Cooling (Lo   | /Hi)               |                  | 32/42 db(A                                                                                                                                                                                                                                                                                                                                                                                                                                                                                                                                                                                                                                                                                                                                                                                                                                                                                                                                                                                                                                                                                                                                                                                                                                                                                                                                                                                                                                                                                                                                                                                                                                                                                                                                                                                                                                                                                                                                                                                                                                                                                                                    |  |  |
| Capacity Range       |                      | 2,200-11,000 BTU/H        | Heating (Lo   | /Hi)               |                  | 32/42 db(A                                                                                                                                                                                                                                                                                                                                                                                                                                                                                                                                                                                                                                                                                                                                                                                                                                                                                                                                                                                                                                                                                                                                                                                                                                                                                                                                                                                                                                                                                                                                                                                                                                                                                                                                                                                                                                                                                                                                                                                                                                                                                                                    |  |  |
| Power Input (Max)    |                      | 900 W                     | Dimensions    | & Weights          |                  |                                                                                                                                                                                                                                                                                                                                                                                                                                                                                                                                                                                                                                                                                                                                                                                                                                                                                                                                                                                                                                                                                                                                                                                                                                                                                                                                                                                                                                                                                                                                                                                                                                                                                                                                                                                                                                                                                                                                                                                                                                                                                                                               |  |  |
| HSPF                 |                      | 9.2                       | Unit Dimens   | sions (LxHxD)      |                  | 33.3 x 10.8 x 7.1-ii                                                                                                                                                                                                                                                                                                                                                                                                                                                                                                                                                                                                                                                                                                                                                                                                                                                                                                                                                                                                                                                                                                                                                                                                                                                                                                                                                                                                                                                                                                                                                                                                                                                                                                                                                                                                                                                                                                                                                                                                                                                                                                          |  |  |
| COP                  |                      | 3.8                       | Weight (Ne    | et/Shipping)       |                  | 22/29 LBS                                                                                                                                                                                                                                                                                                                                                                                                                                                                                                                                                                                                                                                                                                                                                                                                                                                                                                                                                                                                                                                                                                                                                                                                                                                                                                                                                                                                                                                                                                                                                                                                                                                                                                                                                                                                                                                                                                                                                                                                                                                                                                                     |  |  |
| Heating at 17° F     |                      |                           | ·             | 0                  | utdoor Unit Data |                                                                                                                                                                                                                                                                                                                                                                                                                                                                                                                                                                                                                                                                                                                                                                                                                                                                                                                                                                                                                                                                                                                                                                                                                                                                                                                                                                                                                                                                                                                                                                                                                                                                                                                                                                                                                                                                                                                                                                                                                                                                                                                               |  |  |
| Rated Capacity       |                      | 5,500 BTU/H               | Compressor    | •                  |                  | DC Inverter Driven Rotary                                                                                                                                                                                                                                                                                                                                                                                                                                                                                                                                                                                                                                                                                                                                                                                                                                                                                                                                                                                                                                                                                                                                                                                                                                                                                                                                                                                                                                                                                                                                                                                                                                                                                                                                                                                                                                                                                                                                                                                                                                                                                                     |  |  |
| Capacity (Max)       |                      | 8,602 BTU/H               | Refrigerant 1 |                    |                  | R410A                                                                                                                                                                                                                                                                                                                                                                                                                                                                                                                                                                                                                                                                                                                                                                                                                                                                                                                                                                                                                                                                                                                                                                                                                                                                                                                                                                                                                                                                                                                                                                                                                                                                                                                                                                                                                                                                                                                                                                                                                                                                                                                         |  |  |
| Power Input (Max)    |                      | 790 W                     | Fan Motor     | Output Pow         | er               | 30 V                                                                                                                                                                                                                                                                                                                                                                                                                                                                                                                                                                                                                                                                                                                                                                                                                                                                                                                                                                                                                                                                                                                                                                                                                                                                                                                                                                                                                                                                                                                                                                                                                                                                                                                                                                                                                                                                                                                                                                                                                                                                                                                          |  |  |
| COP                  |                      | 2.2                       |               | FLA                |                  | 0.2 A                                                                                                                                                                                                                                                                                                                                                                                                                                                                                                                                                                                                                                                                                                                                                                                                                                                                                                                                                                                                                                                                                                                                                                                                                                                                                                                                                                                                                                                                                                                                                                                                                                                                                                                                                                                                                                                                                                                                                                                                                                                                                                                         |  |  |
|                      |                      |                           | Sound Press   | sure               |                  |                                                                                                                                                                                                                                                                                                                                                                                                                                                                                                                                                                                                                                                                                                                                                                                                                                                                                                                                                                                                                                                                                                                                                                                                                                                                                                                                                                                                                                                                                                                                                                                                                                                                                                                                                                                                                                                                                                                                                                                                                                                                                                                               |  |  |
| Operating Range      |                      |                           | Cooling       |                    |                  | 50 db(A                                                                                                                                                                                                                                                                                                                                                                                                                                                                                                                                                                                                                                                                                                                                                                                                                                                                                                                                                                                                                                                                                                                                                                                                                                                                                                                                                                                                                                                                                                                                                                                                                                                                                                                                                                                                                                                                                                                                                                                                                                                                                                                       |  |  |
| Cooling              | (Max)                | 109°F (43 C)              | Heating       |                    |                  | 50 db(A                                                                                                                                                                                                                                                                                                                                                                                                                                                                                                                                                                                                                                                                                                                                                                                                                                                                                                                                                                                                                                                                                                                                                                                                                                                                                                                                                                                                                                                                                                                                                                                                                                                                                                                                                                                                                                                                                                                                                                                                                                                                                                                       |  |  |
|                      | (Min)                | 5°F (-15 C)               | Dimensions    | & Weights          |                  |                                                                                                                                                                                                                                                                                                                                                                                                                                                                                                                                                                                                                                                                                                                                                                                                                                                                                                                                                                                                                                                                                                                                                                                                                                                                                                                                                                                                                                                                                                                                                                                                                                                                                                                                                                                                                                                                                                                                                                                                                                                                                                                               |  |  |
| Heating              | (Max)                | 75°F (24 C)               | Unit Dimens   | sions (LxHxD)      |                  | 33.4 x 21.3 x 12.6 -ir                                                                                                                                                                                                                                                                                                                                                                                                                                                                                                                                                                                                                                                                                                                                                                                                                                                                                                                                                                                                                                                                                                                                                                                                                                                                                                                                                                                                                                                                                                                                                                                                                                                                                                                                                                                                                                                                                                                                                                                                                                                                                                        |  |  |
|                      | (Min)                | 5°F (-15 C)               | Weight (Ne    | et/Shipping)       |                  | 79/90 LBS                                                                                                                                                                                                                                                                                                                                                                                                                                                                                                                                                                                                                                                                                                                                                                                                                                                                                                                                                                                                                                                                                                                                                                                                                                                                                                                                                                                                                                                                                                                                                                                                                                                                                                                                                                                                                                                                                                                                                                                                                                                                                                                     |  |  |
| Power Supply         |                      |                           | Refrigerant I | Piping Data        |                  |                                                                                                                                                                                                                                                                                                                                                                                                                                                                                                                                                                                                                                                                                                                                                                                                                                                                                                                                                                                                                                                                                                                                                                                                                                                                                                                                                                                                                                                                                                                                                                                                                                                                                                                                                                                                                                                                                                                                                                                                                                                                                                                               |  |  |
| Normal Operational   | Voltage              | 208/230 V, 1 Phase, 60 Hz | Gas Pipe S    | ize (OD)           |                  | 3/8-ir                                                                                                                                                                                                                                                                                                                                                                                                                                                                                                                                                                                                                                                                                                                                                                                                                                                                                                                                                                                                                                                                                                                                                                                                                                                                                                                                                                                                                                                                                                                                                                                                                                                                                                                                                                                                                                                                                                                                                                                                                                                                                                                        |  |  |
| Voltage Range        |                      | 187 - 253 V               | Liquid Pipe   | Size (OD)          |                  | 1/4-ir                                                                                                                                                                                                                                                                                                                                                                                                                                                                                                                                                                                                                                                                                                                                                                                                                                                                                                                                                                                                                                                                                                                                                                                                                                                                                                                                                                                                                                                                                                                                                                                                                                                                                                                                                                                                                                                                                                                                                                                                                                                                                                                        |  |  |
| Main Power Wire Siz  | <u>ze</u>            | 14-2 AWG                  | Connection    | Method             |                  | Flared                                                                                                                                                                                                                                                                                                                                                                                                                                                                                                                                                                                                                                                                                                                                                                                                                                                                                                                                                                                                                                                                                                                                                                                                                                                                                                                                                                                                                                                                                                                                                                                                                                                                                                                                                                                                                                                                                                                                                                                                                                                                                                                        |  |  |
| Interconnecting Cabl | le Wire Size         | 14-4 AWG                  | MAX Refrig    | erant Pipe Len     | gth              | 50-1                                                                                                                                                                                                                                                                                                                                                                                                                                                                                                                                                                                                                                                                                                                                                                                                                                                                                                                                                                                                                                                                                                                                                                                                                                                                                                                                                                                                                                                                                                                                                                                                                                                                                                                                                                                                                                                                                                                                                                                                                                                                                                                          |  |  |
| MCA                  |                      | 10.0 A                    | MIN Refrige   | erant Pipe Leng    | ıth              | 10-f                                                                                                                                                                                                                                                                                                                                                                                                                                                                                                                                                                                                                                                                                                                                                                                                                                                                                                                                                                                                                                                                                                                                                                                                                                                                                                                                                                                                                                                                                                                                                                                                                                                                                                                                                                                                                                                                                                                                                                                                                                                                                                                          |  |  |
| MOCP/Breaker Size    |                      | 15 A                      | MAX Refrig    | erant Pipe Hei     | ght Difference   | 33-f                                                                                                                                                                                                                                                                                                                                                                                                                                                                                                                                                                                                                                                                                                                                                                                                                                                                                                                                                                                                                                                                                                                                                                                                                                                                                                                                                                                                                                                                                                                                                                                                                                                                                                                                                                                                                                                                                                                                                                                                                                                                                                                          |  |  |
| YEAR                 | INVER                | RTER                      |               | CERTI WWW.ahridire | FIED TAM         | <b>(II)</b>                                                                                                                                                                                                                                                                                                                                                                                                                                                                                                                                                                                                                                                                                                                                                                                                                                                                                                                                                                                                                                                                                                                                                                                                                                                                                                                                                                                                                                                                                                                                                                                                                                                                                                                                                                                                                                                                                                                                                                                                                                                                                                                   |  |  |